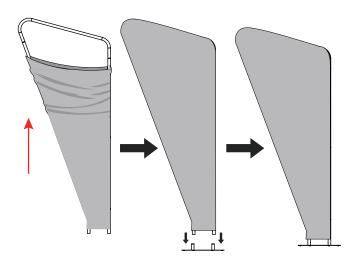

### Step 4

To put the graphic on the hardware, unzip the top of the graphic (6) and pull the graphic onto the frame from the bottom up, zip the top of the graphic closed and attach the frame with the graphic to the base (5).