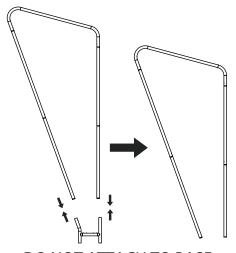

## Step 3

Continue to connect the poles illustrated in the image below.

DO NOT ATTACH TO BASE UNTIL GRAPHIC IS INSTALLED