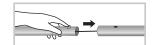

### Step 2

Assemble all the poles by connecting the corresponding numbers together while pressing the snap button as shown. Longer Poles are shock-corded for ease of assembly.